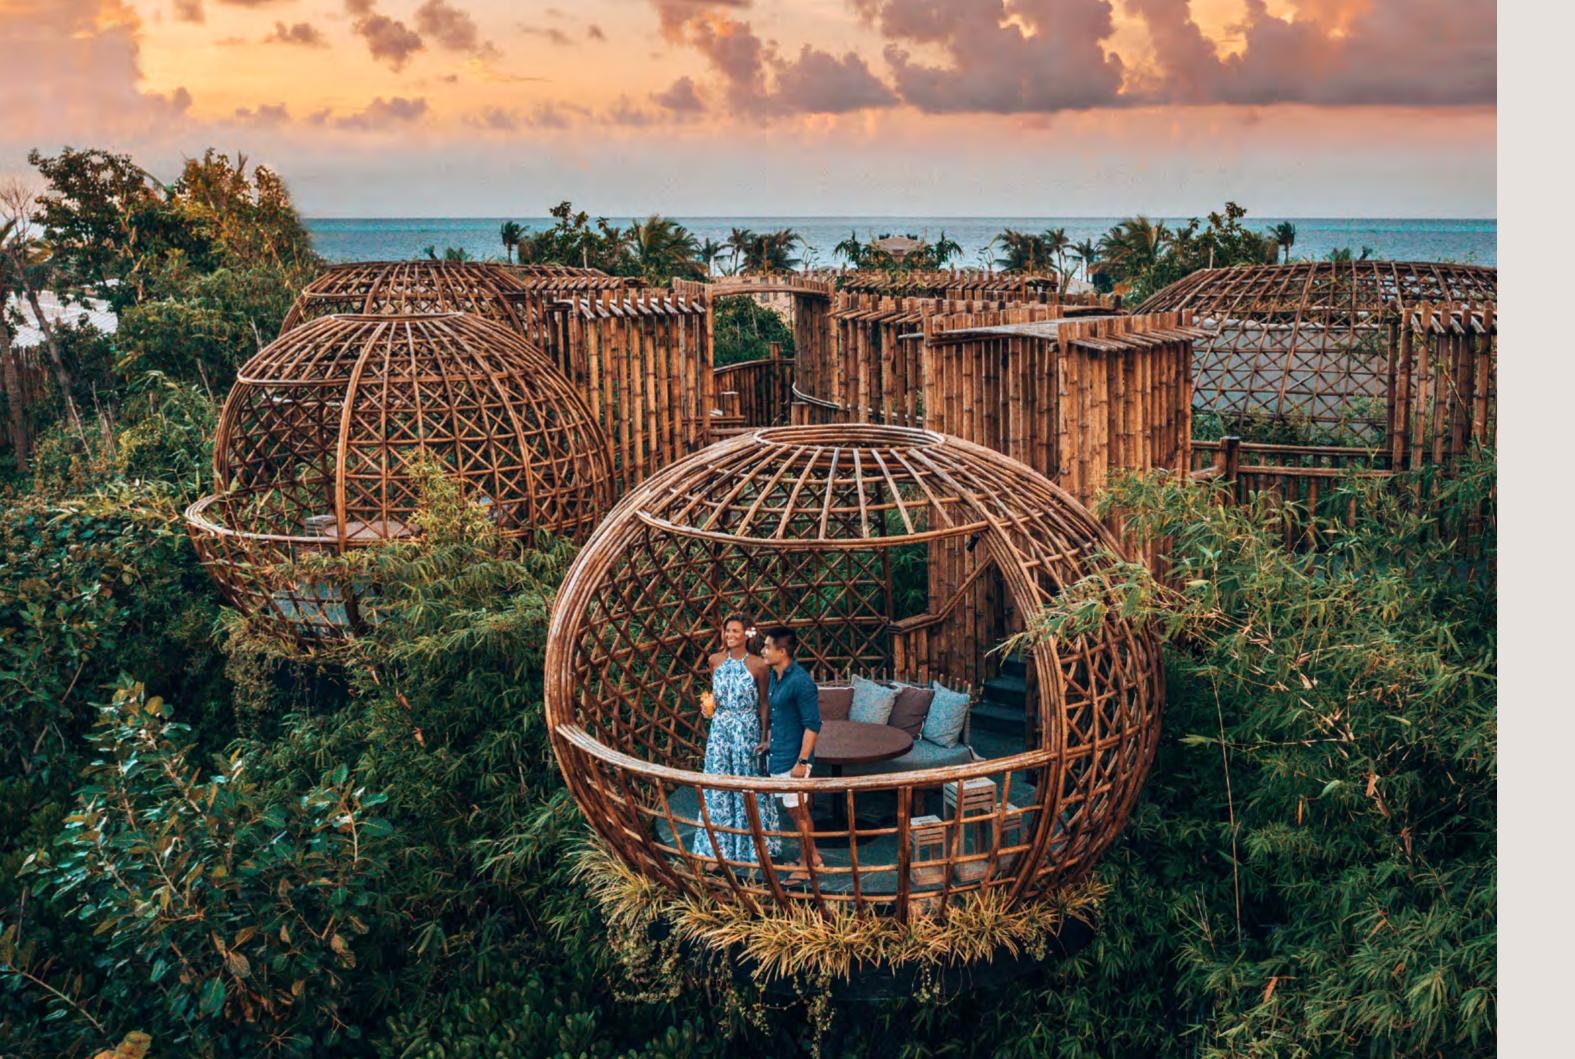

# ACCESS TO WORLD CLASS DINING AT THE MAIN RESORT, A 5 MINUTE JOURNEY BY PRIVATE BOAT

Indulge in a selection of 11 unique world class restaurants. Journey a short distance to the three interlinking islands of the Waldorf Astoria Maldives resort and discover Terra, located on the main islands' highest point, provides a romantic treetop venue for intimate dining featuring seven hand crafted bamboo pods. Enjoy a delectable bespoke course menu. The Ledge by Dave Pynt, serving much-loved Australian barbecue style cuisine to the Maldives. Li Long, over the turquoise lagoon serving its signature Peking duck roasted in the Maldives' first classic woodfired oven. Diners are transported to the era of Shanghainese royalty by specialist Chef Addy and team with an ambience to match.