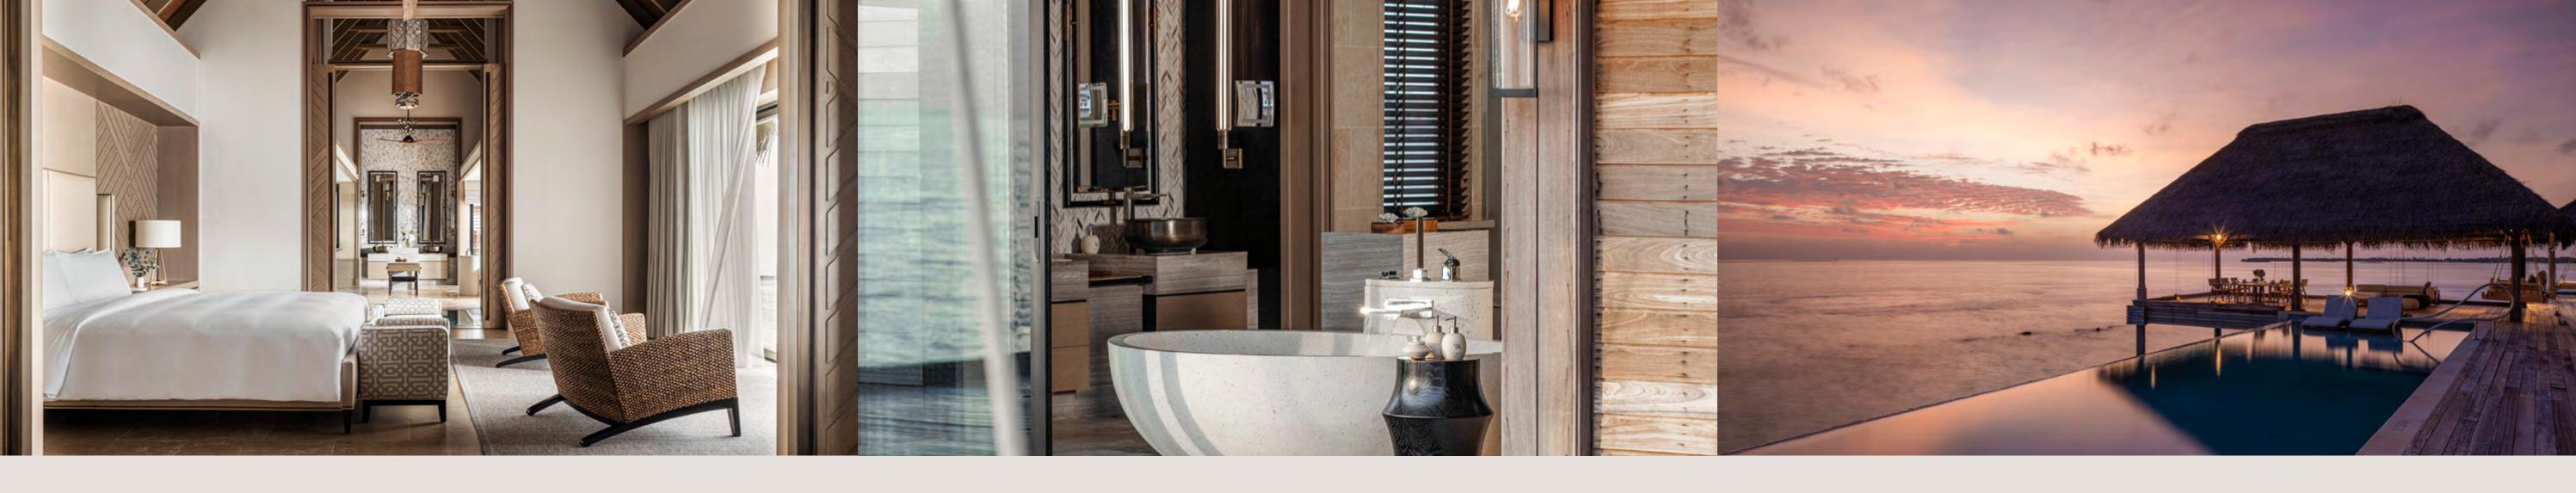

# TWO BEDROOM OVERWATER VILLA WITH POOL

The Two-Bedroom Overwater Villa offers an unforgettable ocean experience. Two spacious master bedrooms host a double dressing room, grand bathroom with an indoor and outdoor rain shower, bathtub and separate bathroom.

The expansive overwater terrace features a 17-metre-long infinity pool and sunken sun decks loungers. A pavilion with a swing bed, plush armchairs and a dining table.

TOTAL SPACE – 942 sqm

OCCUPANCY – 4 adults and 2 children

BEDDING - 1 King and 2 Queen Beds

GAZEBO – **194 sqm** 

TERRACE – 458 sqm

POOL SIZES – 17 metres

VIEW FLOORPLAN

FOUR BEDROOM RESIDENCE