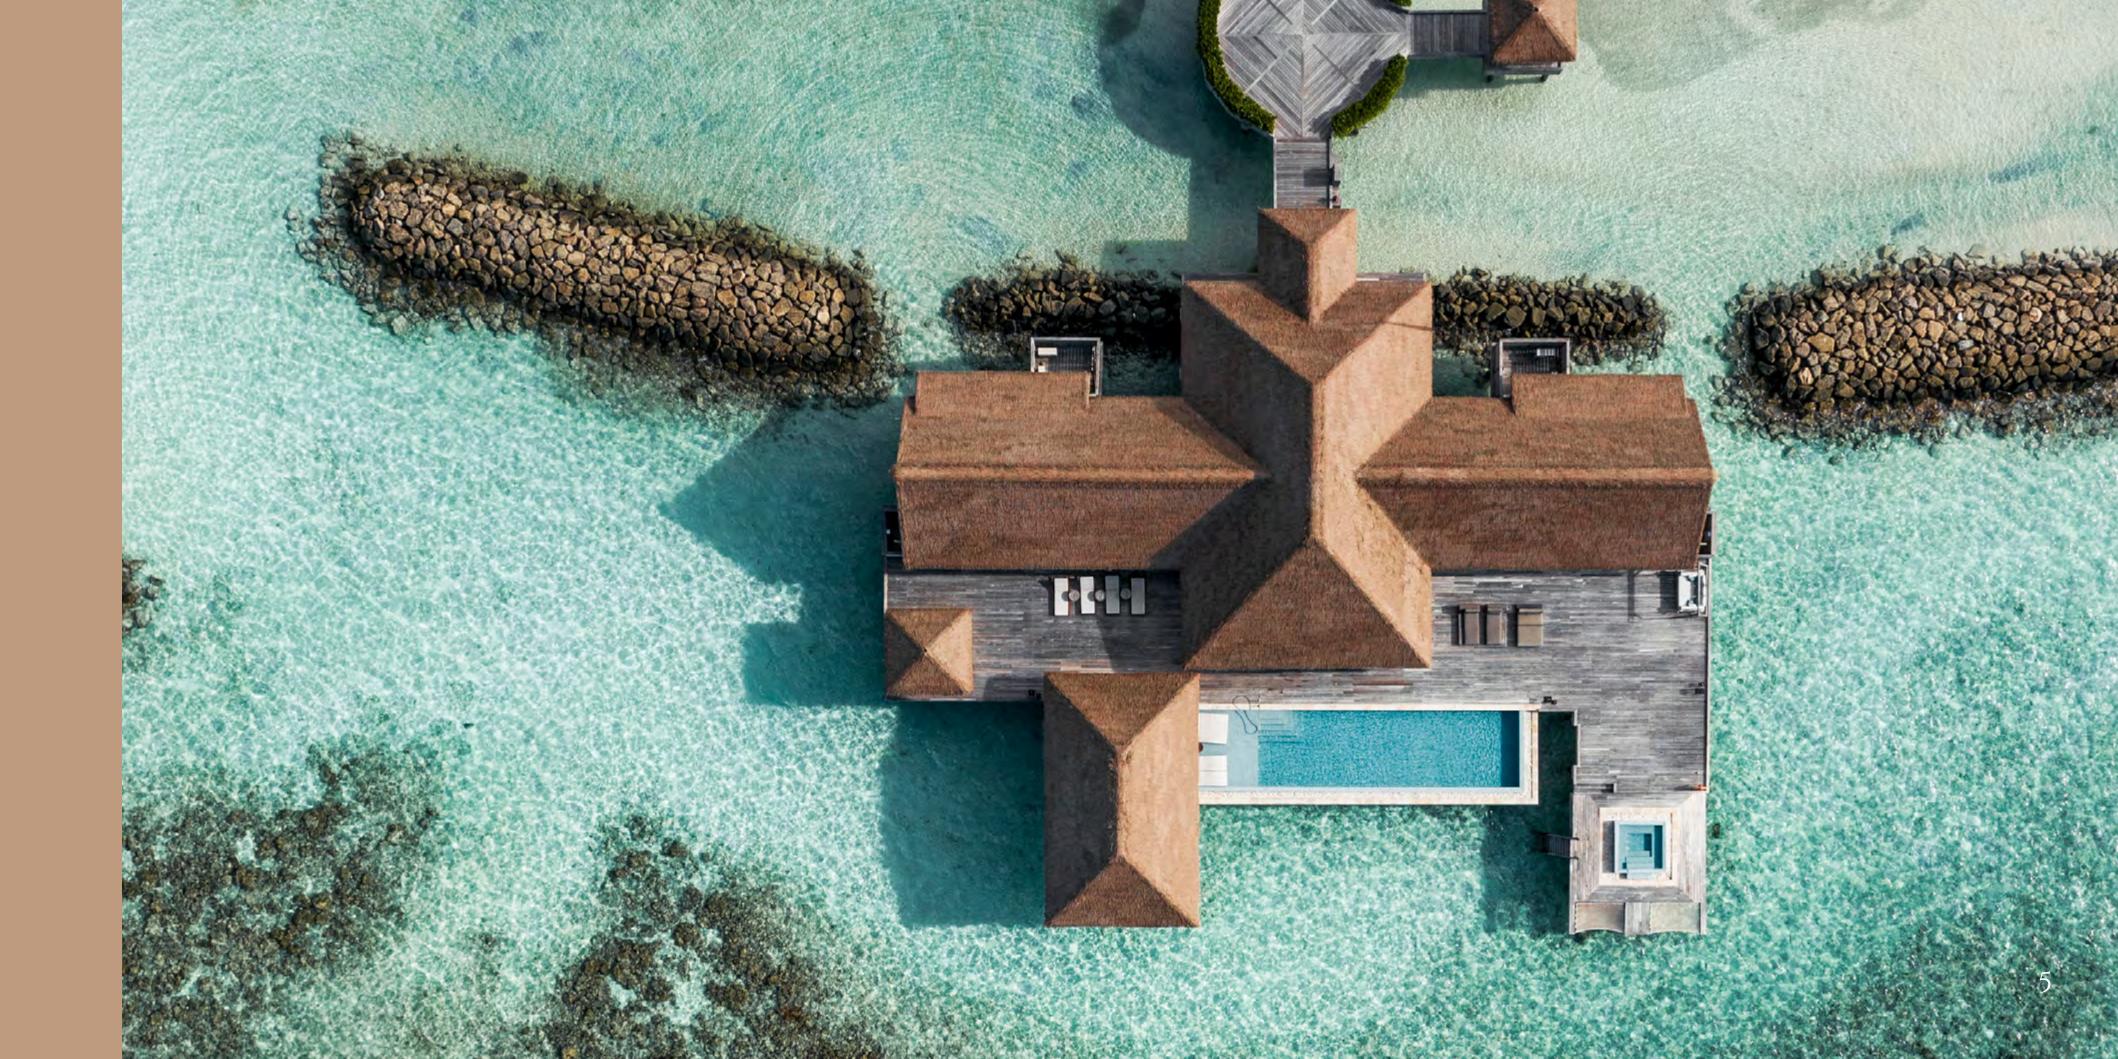

# THREE BEDROOM BEACH VILLA WITH TWO POOLS

### THREE BEDROOM BEACH VILLA WITH TWO POOLS

Stunning from every angle, the three-bedroom villa is set across two villas connected by a passageway. Both promise an enticing haven in the Maldives with its own private pools framed by a plush daybed, sofas and sun loungers.

The main villa features a master bedroom with a king-size bed and a second bedroom with two queen-size beds, while the third bedroom is equipped with a king bed. Each with an ensuite and outdoor shower. This villa is secluded within lush gardens, canopies of coconut palms and a private beachfront with two swimming pools - stretching out at 17 metres and 10 metres, while the ocean is just a few steps away.

This villa also comes with a dedicated service quarter for maids and nannies

TOTAL SPACE – 1,280 sqm

MAXIMUM OCCUPANCY - 6 adults and 3 children

BEDDING – 2 King and 2 Queen Beds

GAZEBO – **194 sqm** 

TERRACE – 458 sqm

POOL SIZES – 17 metres & 10 metres

VIEW FLOORPLAN

TWO BEDROOM OVERWATER VILLA WITH POOL