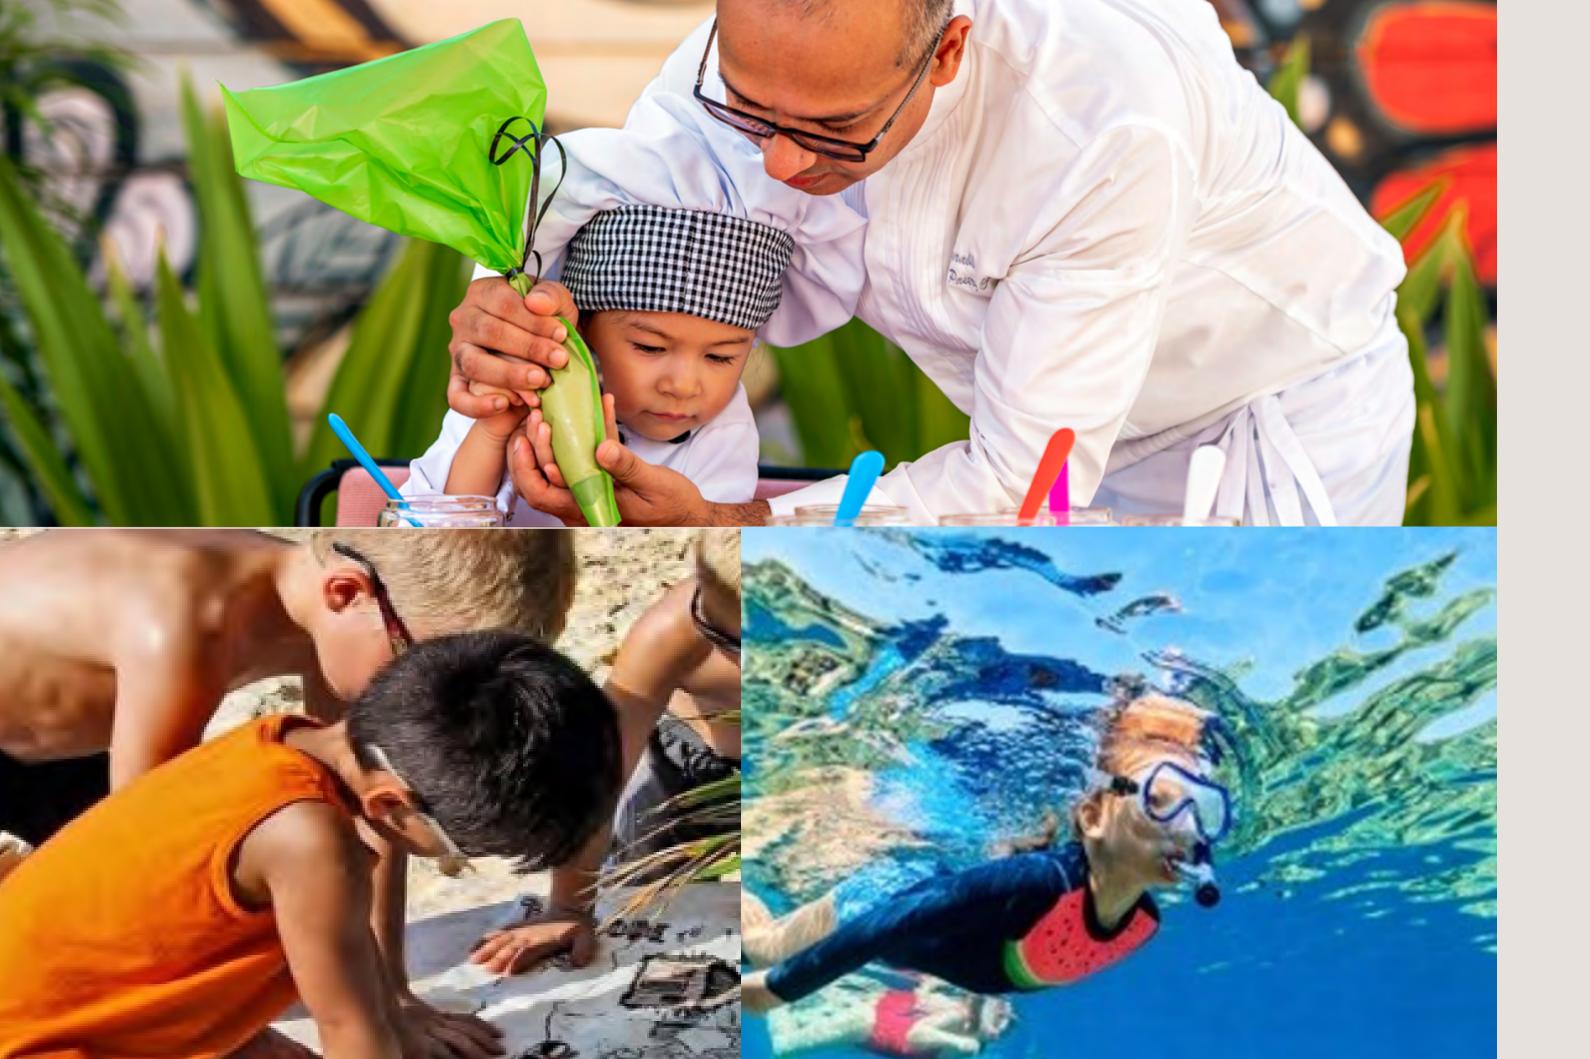

# AT THE PRIVATE ISLAND

Junior Master Chefs

Snorkeling in the Private Island house reef

Amazing Race Challenge

Art Attack!

Cinema under the Stars

Outdoor Explorers

Pajama Party

Drip. Drip. Drop

Family Fun Challenge

Tree Planting

THIS PROGRAM HAS BEEN DESIGNED FOR KIDS FROM 3-16 YEARS OLD. EACH ACTIVITY IS SCHEDULED FOR 2 HOURS, CHARGEABLE AT USD 500++ PER DAY. VALID TILL DECEMBER 2022. PERSONALIZED ACTIVITIES CAN BE ARRANGED BASED ON KIDS AGE AND INTEREST.

# EXCURSIONS

Fishing trips including big game fishing and hand line fishing

Glass bottom boat

House reef snorkeling, nurse shark snorkeling, whale shark snorkeling, discover snorkeling and more