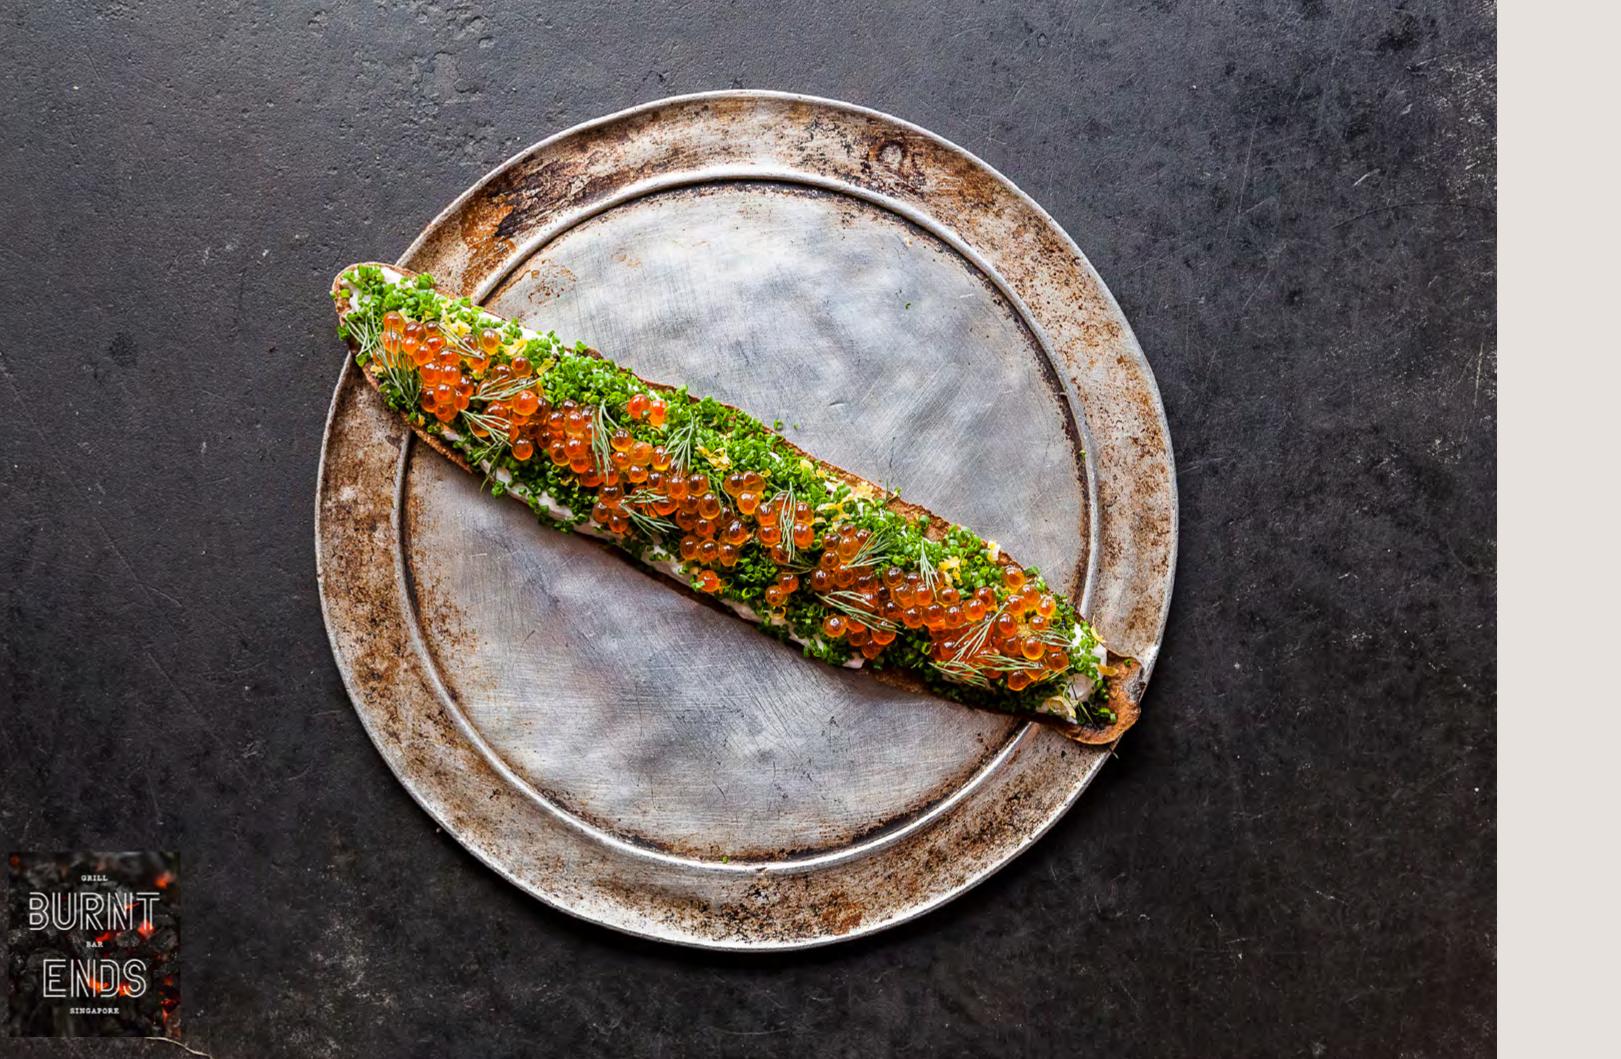

### AN UNPARALLELED DINING EXPERIENCE

Indulge in a one-of-a-kind dining experience with Chef Dave Pynt, flying in from Singapore. Preparing a customized menu inspired by the Michelin Starred Burnt Ends Singapore.

Savor a Gueridon service from the grill to table or a wine pairing dinner on the beach featuring a range of popular favorites.

PRICE TO BE CONFIRMED BASED ON SELECTED MENU AND ADD-ONS

<u>BOOKED IN ADVANCE</u>