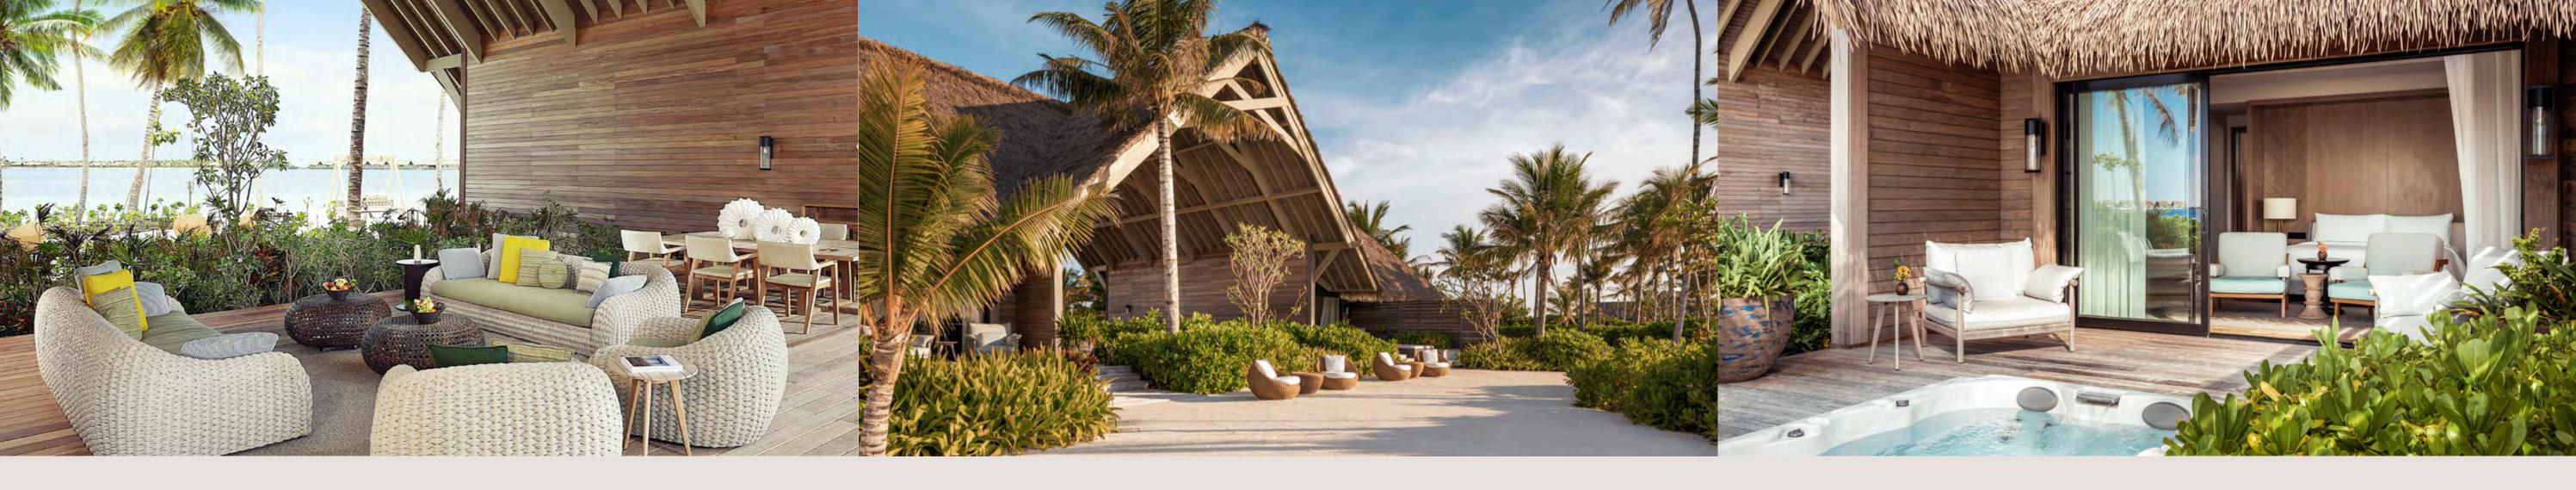

# THREE BEDROOM BEACH VILLA WITH TWO POOLS

### THREE BEDROOM BEACH VILLA WITH TWO POOLS

Stunning from every angle, the three-bedroom villa is set across two villas connected by a passageway. Both promise an enticing haven in the Maldives with its own private pools framed by a plush daybed, sofas and sun loungers.

The main villa features a master bedroom with a king-size bed and a second bedroom with two queen-size beds, while the third bedroom is equipped with a king bed. Each with an ensuite and outdoor shower. This villa is secluded within lush gardens, canopies of coconut palms and a private beachfront with two swimming pools - stretching out at 17 metres and 10 metres, while the ocean is just a few steps away.