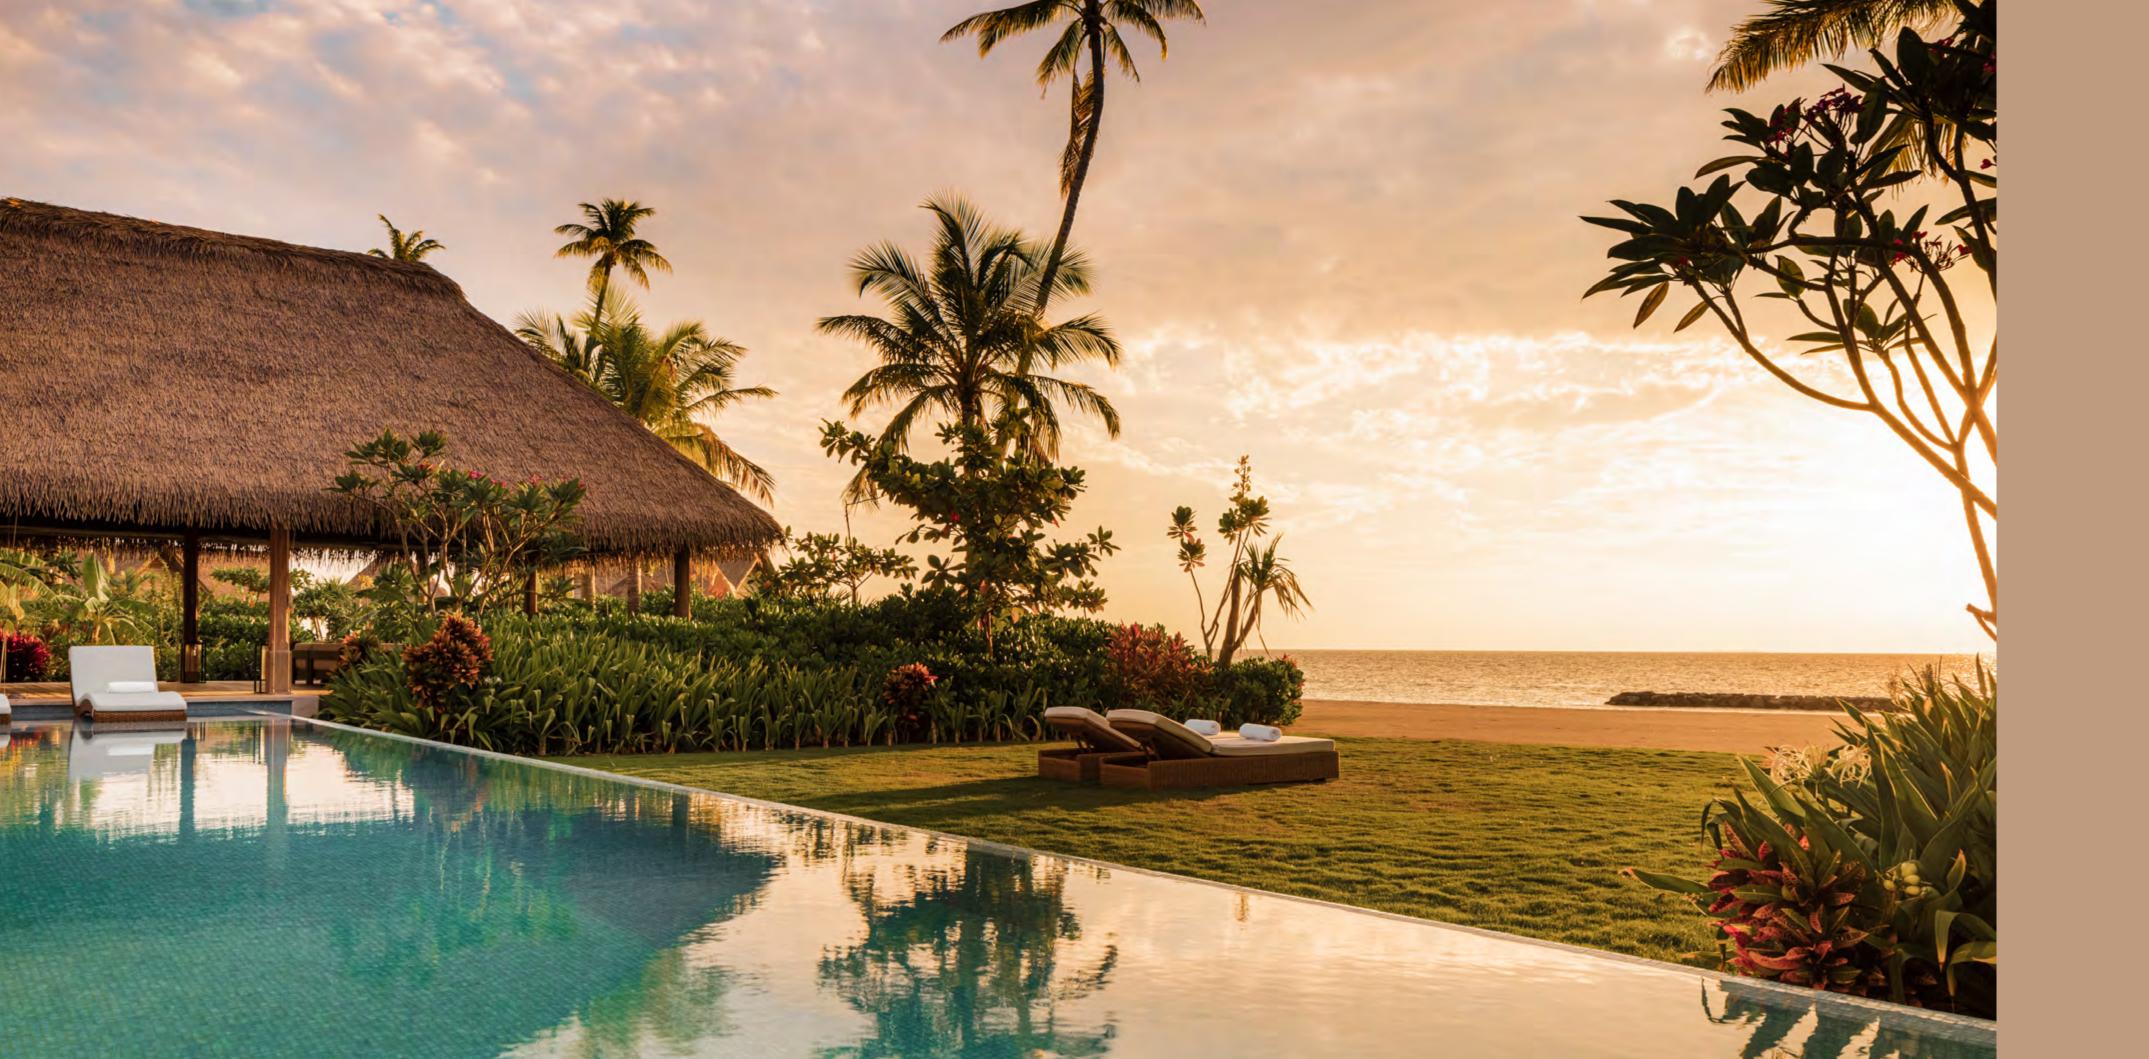

### THREE BEDROOM BEACH VILLA WITH TWO POOLS

Stunning from every angle, the three-bedroom villa is set across two villas connected by a passageway. Both promise an enticing haven in the Maldives with its own private pools framed by a plush daybed, sofas and sun loungers.

The main villa features a master bedroom with a king-size bed and a second bedroom with two queen-size beds, while the third bedroom is equipped with a king bed. Each with an ensuite and outdoor shower. This villa is secluded within lush gardens, canopies of coconut palms and a private beachfront with two swimming pools - stretching out at 17 metres and 10 metres, while the ocean is just a few steps away.

This villa also comes with a dedicated service quarter for maids and nannies

TOTAL SPACE – 1,280 sqm

MAXIMUM OCCUPANCY - 6 adults and 3 children

BEDDING – 2 King and 2 Queen Beds

GAZEBO – **194 sqm** 

TERRACE – 458 sqm

POOL SIZES – 17 metres & 10 metres

VIEW FLOORPLAN

TWO BEDROOM OVERWATER VILLA WITH POOL