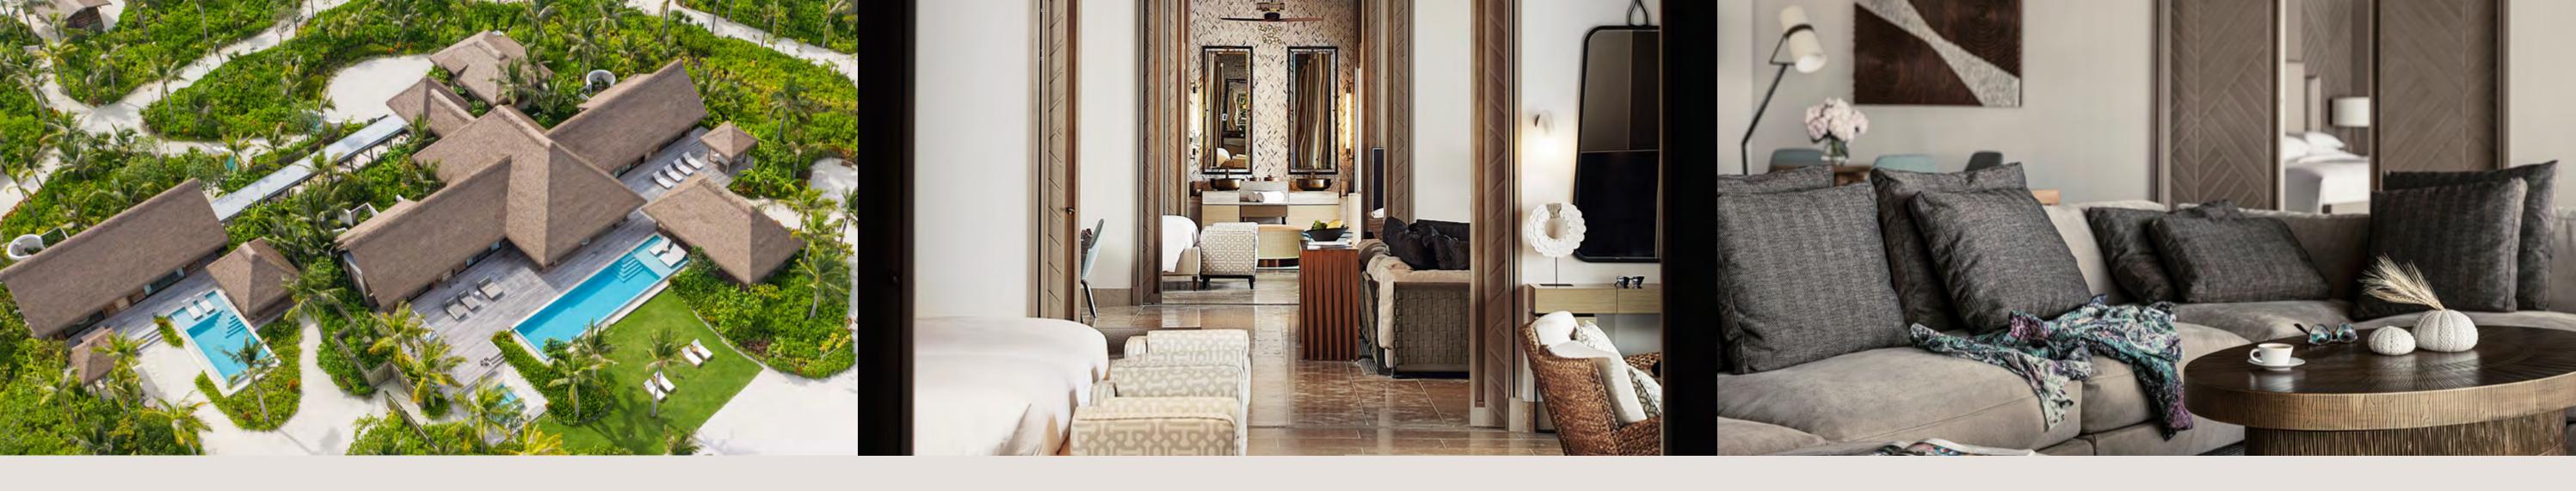

### THREE BEDROOM BEACH VILLA WITH TWO POOLS

Stunning from every angle, the three-bedroom villa is set across two villas connected by a passageway. Both promise an enticing haven in the Maldives with its own private pools framed by a plush daybed, sofas and sun loungers.

The main villa features a master bedroom with a king-size bed and a second bedroom with two queen-size beds, while the third bedroom is equipped with a king bed. Each with an ensuite and outdoor shower. This villa is secluded within lush gardens, canopies of coconut palms and a private beachfront with two swimming pools - stretching out at 17 metres and 10 metres, while the ocean is just a few steps away.

This villa also comes with a dedicated service quarter for maids and nannies

TOTAL SPACE – 1,280 sqm

MAXIMUM OCCUPANCY - 6 adults and 3 children

BEDDING – 2 King and 2 Queen Beds

GAZEBO – **194 sqm** 

TERRACE – 458 sqm

POOL SIZES – 17 metres & 10 metres

VIEW FLOORPLAN

TWO BEDROOM OVERWATER VILLA WITH POOL