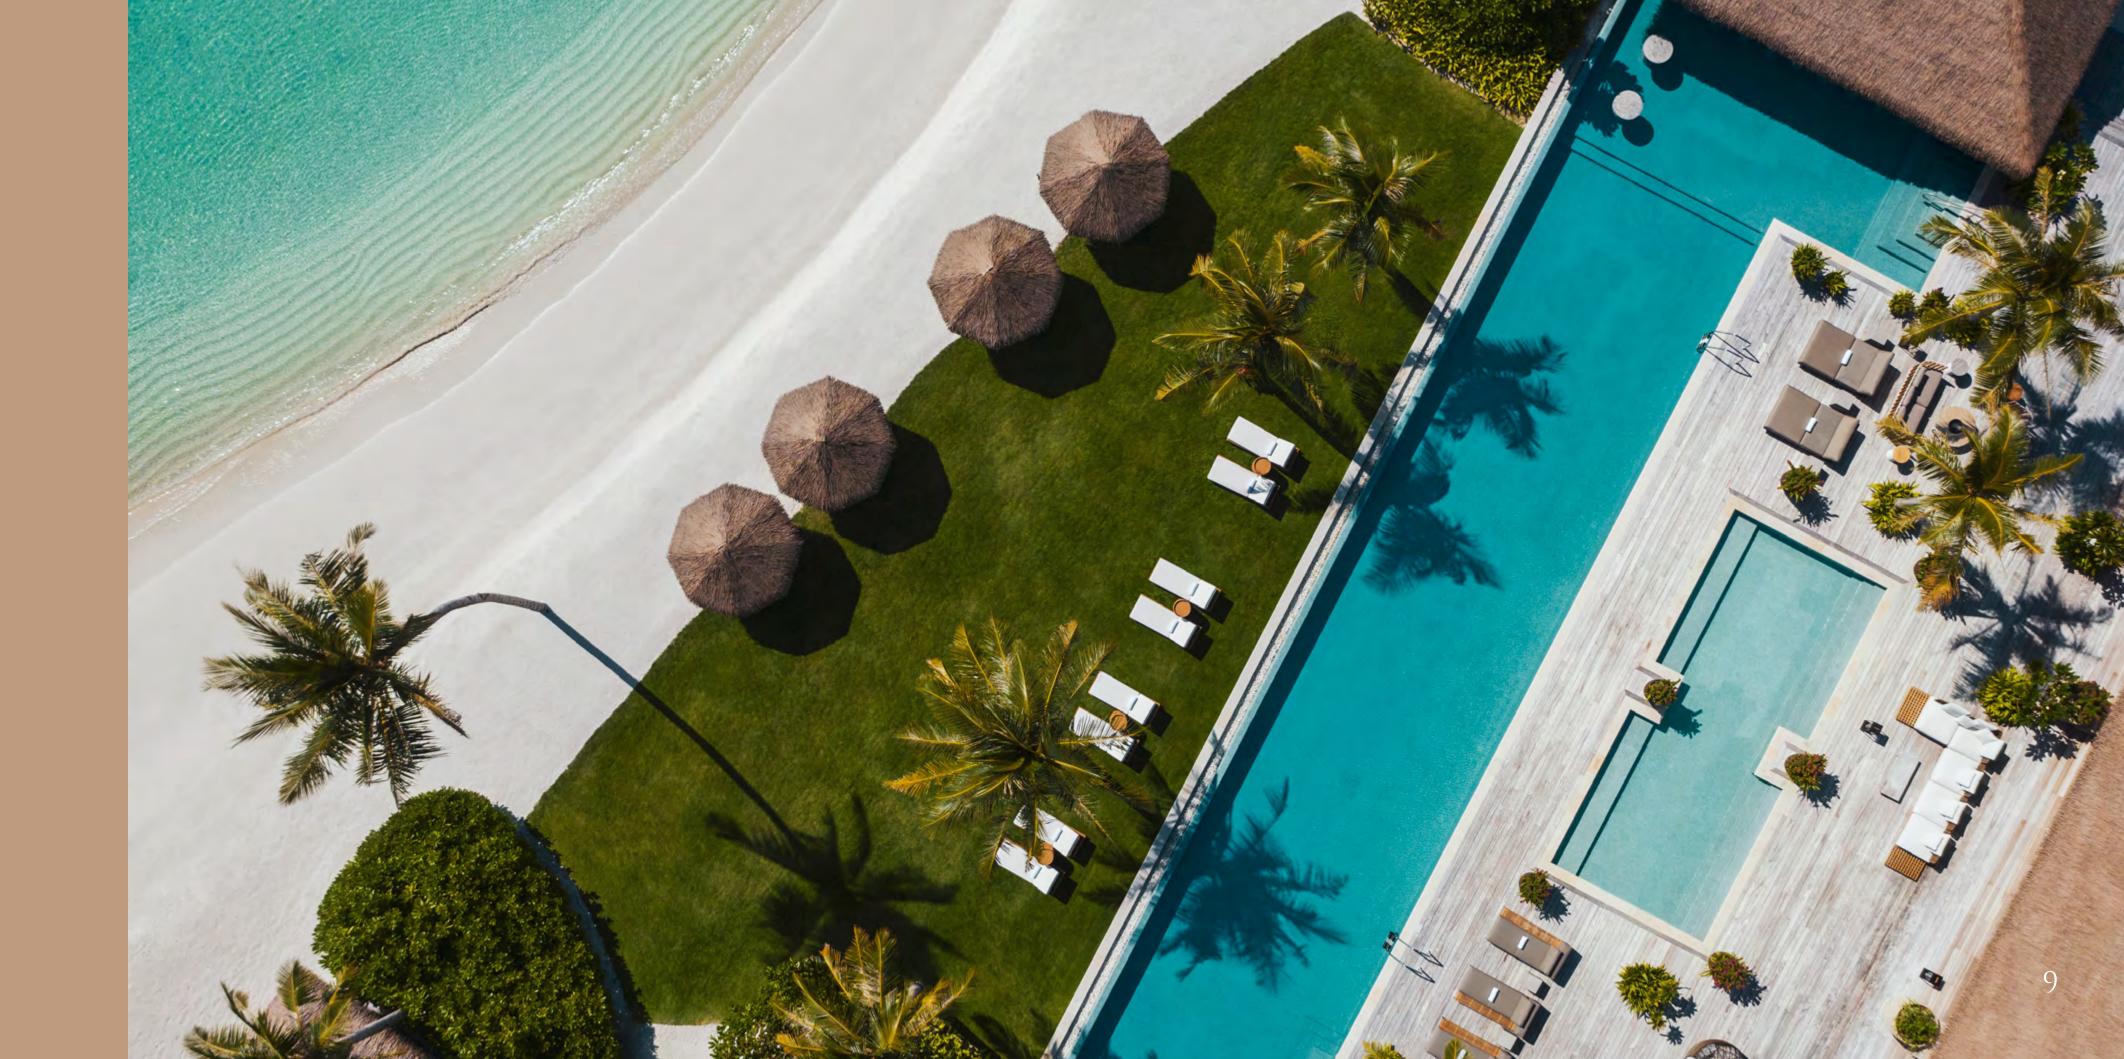

### THREE BEDROOM BEACH VILLA WITH TWO POOLS

Stunning from every angle, the three-bedroom villa is set across two villas connected by a passageway. Both promise an enticing haven in the Maldives with its own private pools framed by a plush daybed, sofas and sun loungers.

The main villa features a master bedroom with a king-size bed and a second bedroom with two queen-size beds, while the third bedroom is equipped with a king bed. Each with an ensuite and outdoor shower. This villa is secluded within lush gardens, canopies of coconut palms and a private beachfront with two swimming pools - stretching out at 17 metres and 10 metres, while the ocean is just a few steps away.

This villa also comes with a dedicated service quarter for maids and nannies

TOTAL SPACE – 1,280 sqm

MAXIMUM OCCUPANCY - 6 adults and 3 children

BEDDING – 2 King and 2 Queen Beds

GAZEBO – **194 sqm** 

TERRACE – 458 sqm

POOL SIZES – 17 metres & 10 metres

VIEW FLOORPLAN

TWO BEDROOM OVERWATER VILLA WITH POOL