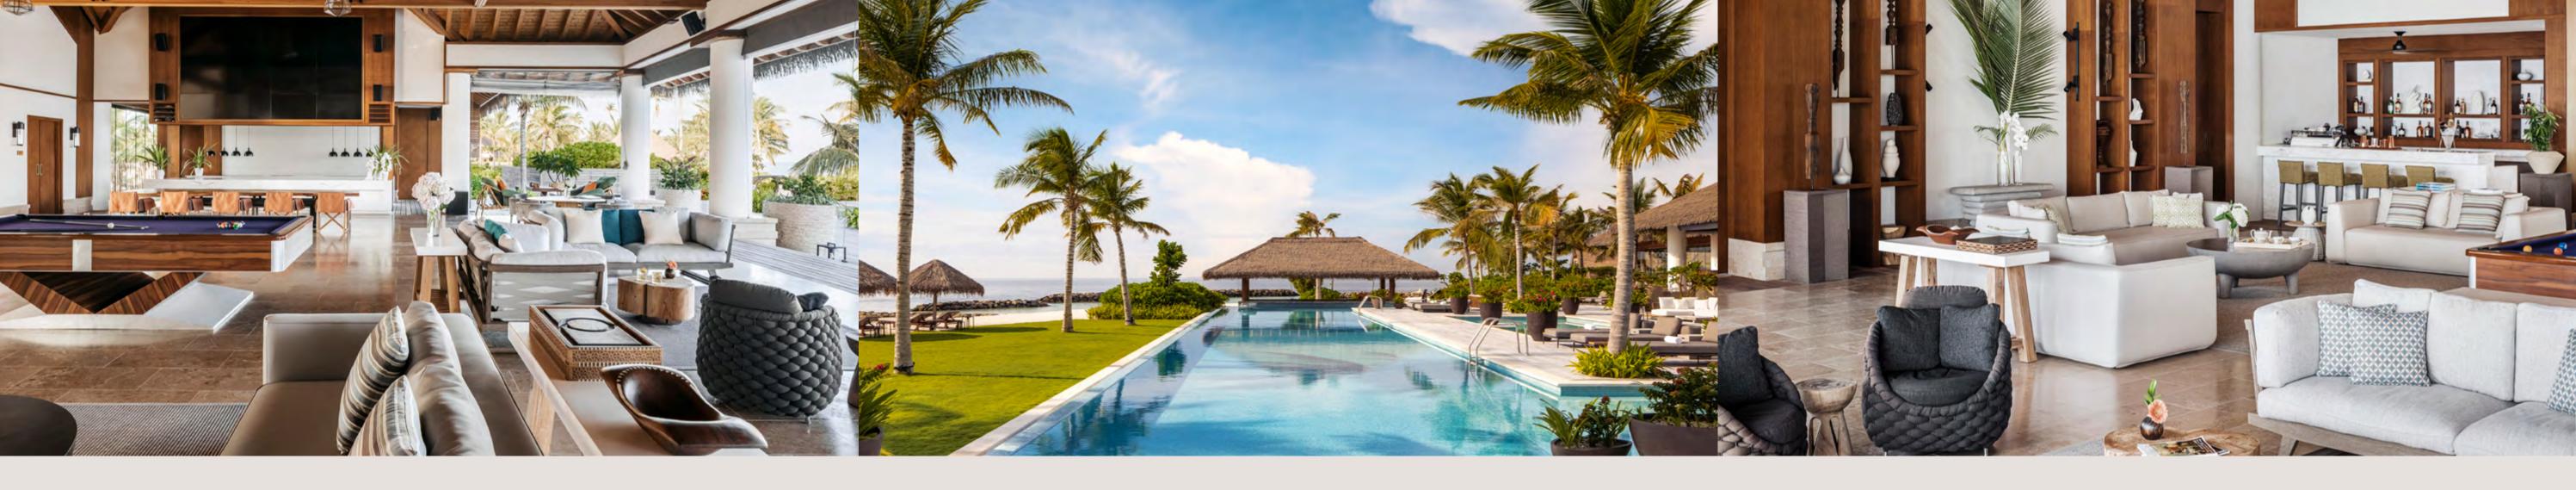

### ENTERTAINMENT CENTRE "HAALI"

A myriad of entertainment choices are available in the Private Island's common living room, Haali (translated to mean 'the nest' in Dhivehi). Every wish will be satisfied in this remarkable space which boasts panoramic ocean views and extends across expansive indoor and outdoor areas, all set within a botanical sanctuary. Host memorable celebrations under the stars, watch a movie on the cinematic LED screen or bask in the 35-meter infinity pool.

Young visitors will be in a paradise of their own on the private island estate with a dedicated children's pool and gaming area, or they can enjoy the Stars Club or the Club Nova at the main resort, which features a water recreation area and a variety of bespoke activities designed to capture their imagination.

TOTAL SPACE – 1690 sqm
POOL SIZE – 35 meters

VIEW FLOORPLAN

WELLNESS FACILITIES