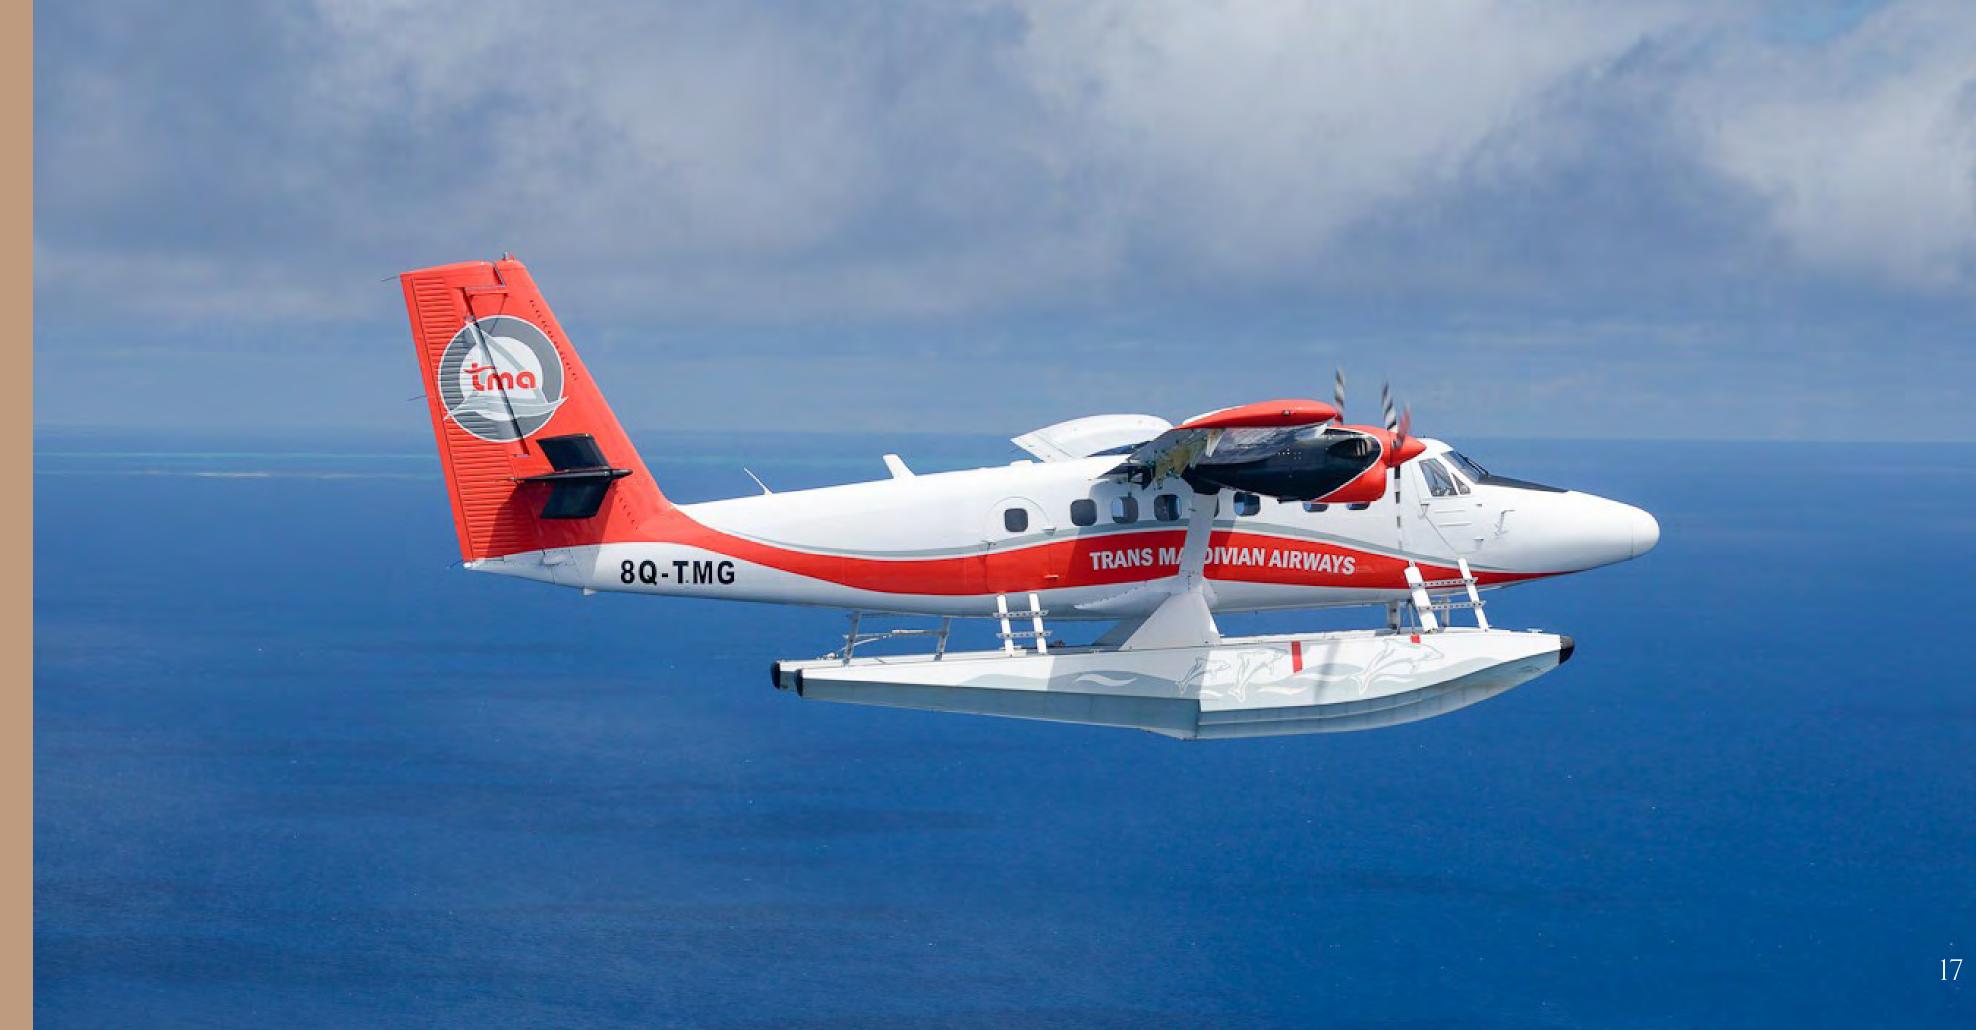

# SPA AND FITNESS

Spa treatments

Personal trainers

Yoga / meditation

Specialized visiting practitioners

SOAR AMONG THE CLOUDS

# AN EXCLUSIVE BIRD'S EYE TOUR

Discover the thrill and excitement of exploring the picturesque locations of Kaafu Atoll. Soar among the clouds on this exclusive full day or half day seaplane excursion.

Accommodating up to 15 people in one aircraft, every flight provides unique adventures above the azure Indian ocean.

HALF-DAY - excursion price starting from USD 12,000++

FULL-DAY - excursion price starting from USD 24,000++