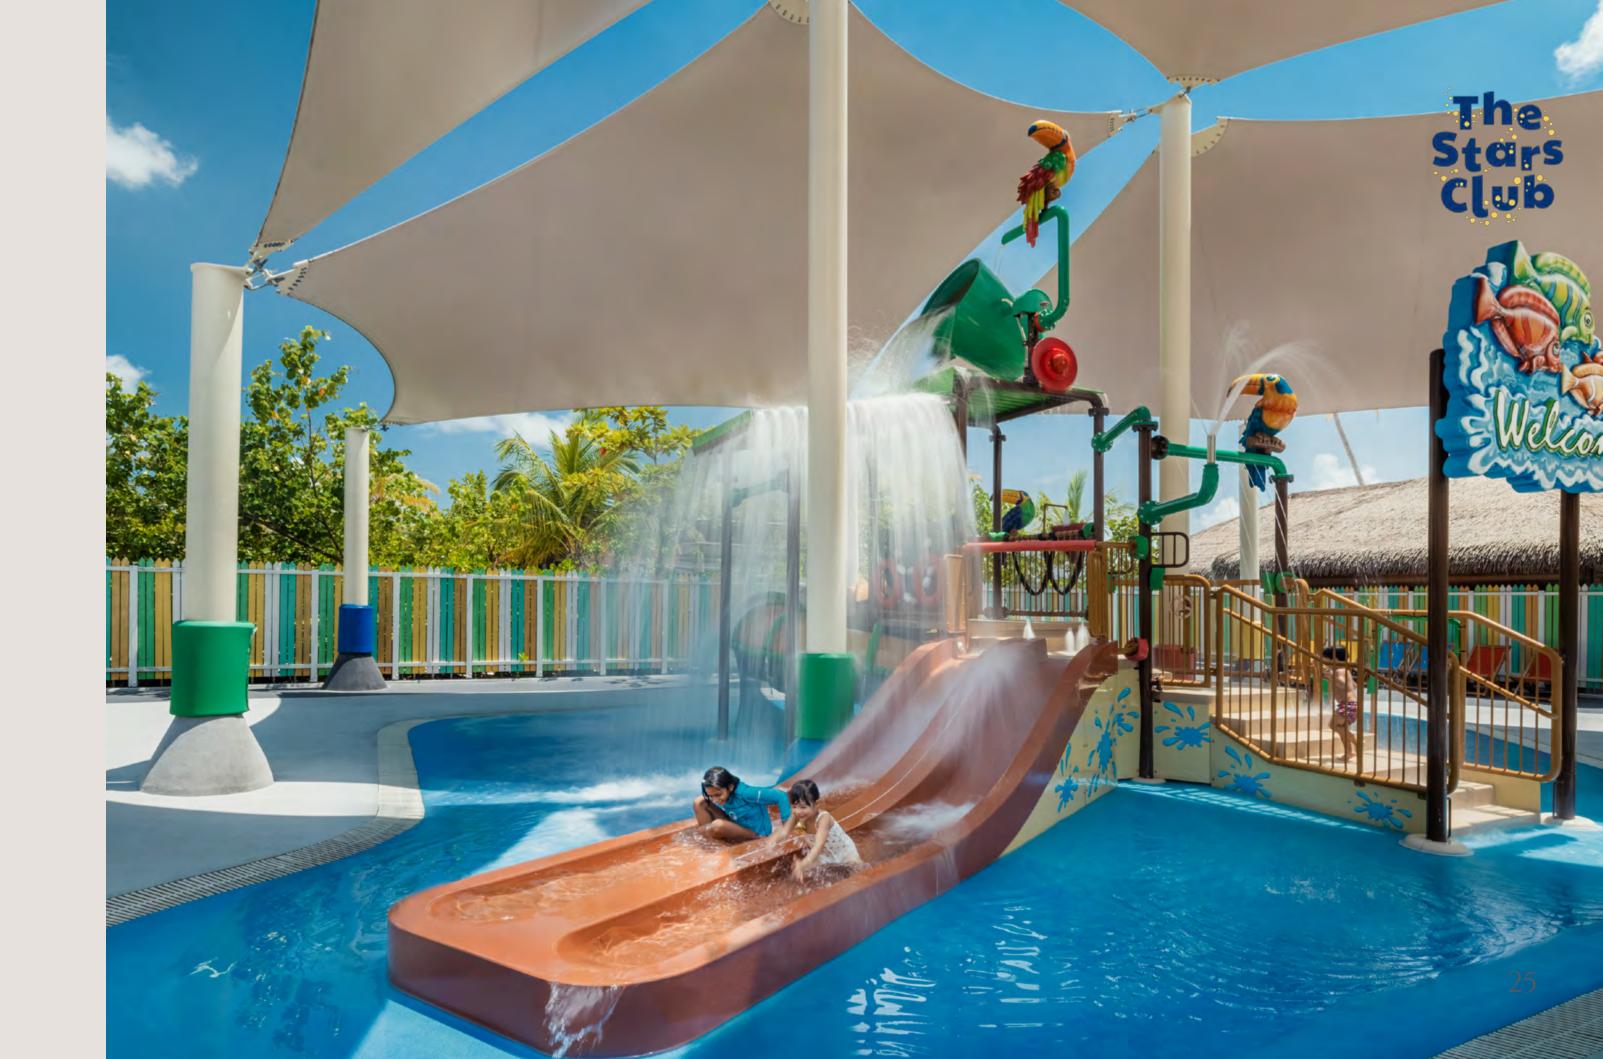

Young visitors will be in a paradise of their own on the private island estate with a dedicated children's pool and gaming area, or they can enjoy the Stars Club or the Club Nova at the main resort, which features a water recreation area and a variety of bespoke activities designed to capture their imagination.